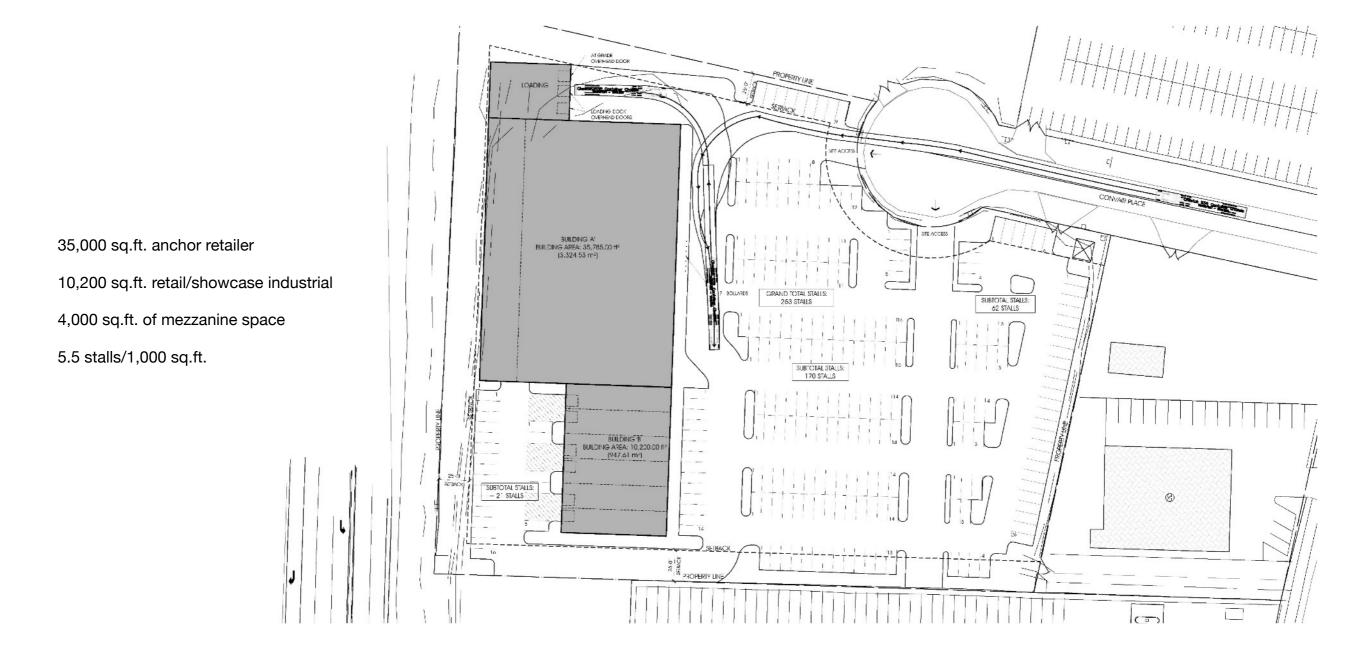

#### Overview

- YLW is looking to expand the current offerings on the City owned and controlled land.
- The land abuts Hwy 97 and has excellent visibility to 36,000 vpd (2019) along this corridor.
- Pre pandemic air travel was greater than 2,000,000 flights per year.
  Growth is expected to come back quickly as Kelowna continues to be a strong growth market over the next 10 years.
- There is public transit that exists down Aerospace Drive.