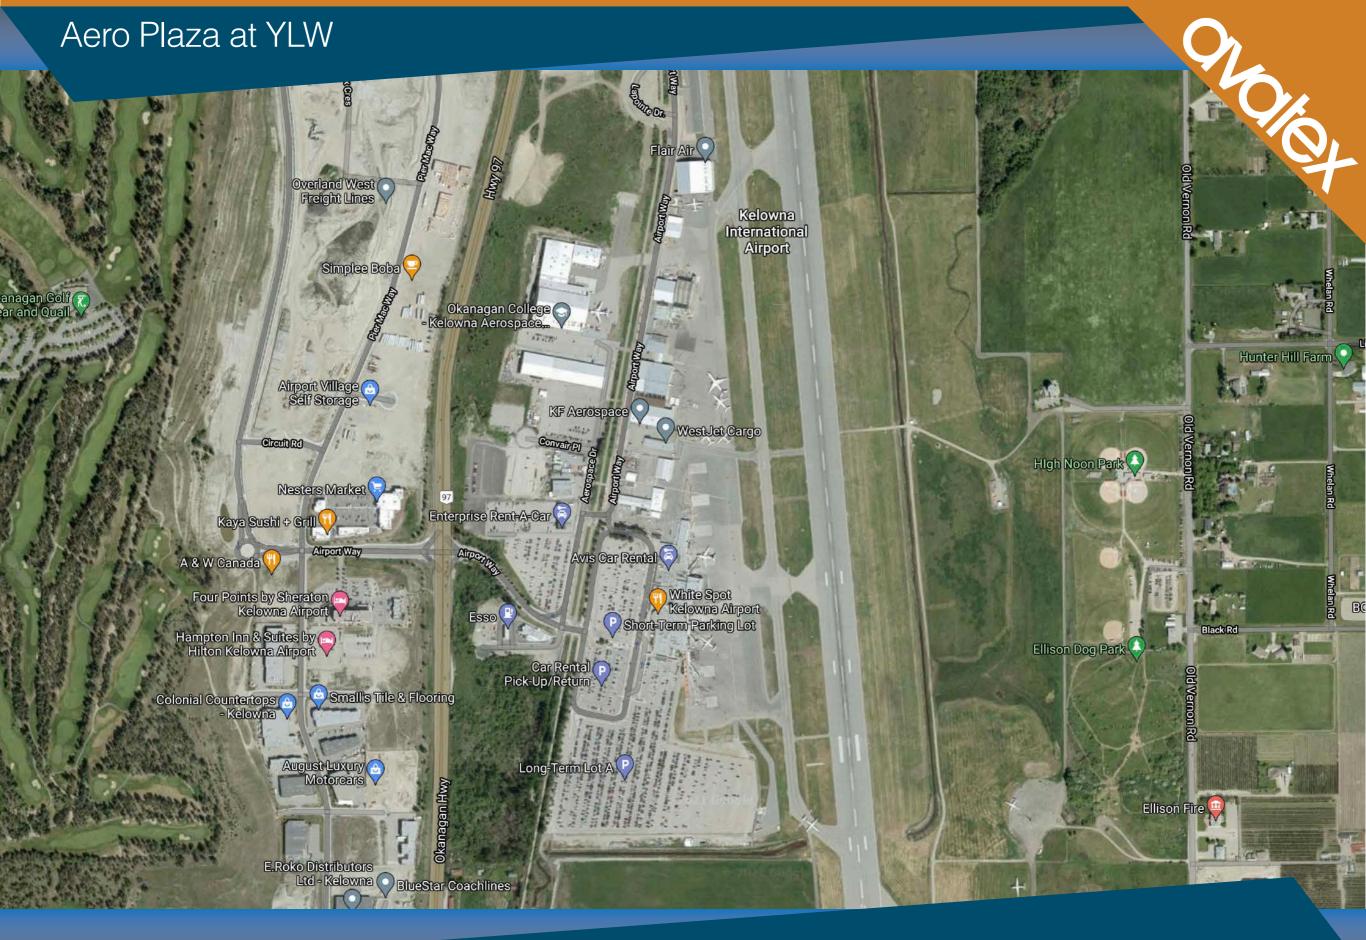

#### Overview

- YLW is looking to expand the current offerings on the City owned and controlled land.
- The land abuts Hwy 97 and has excellent visibility to 36,000 vpd (2019) along this corridor.
- Pre pandemic air travel was greater than 2,000,000 flights per year.
  Growth is expected to come back quickly as Kelowna continues to be a strong growth market over the next 10 years.
- There is public transit that exists down Aerospace Drive.