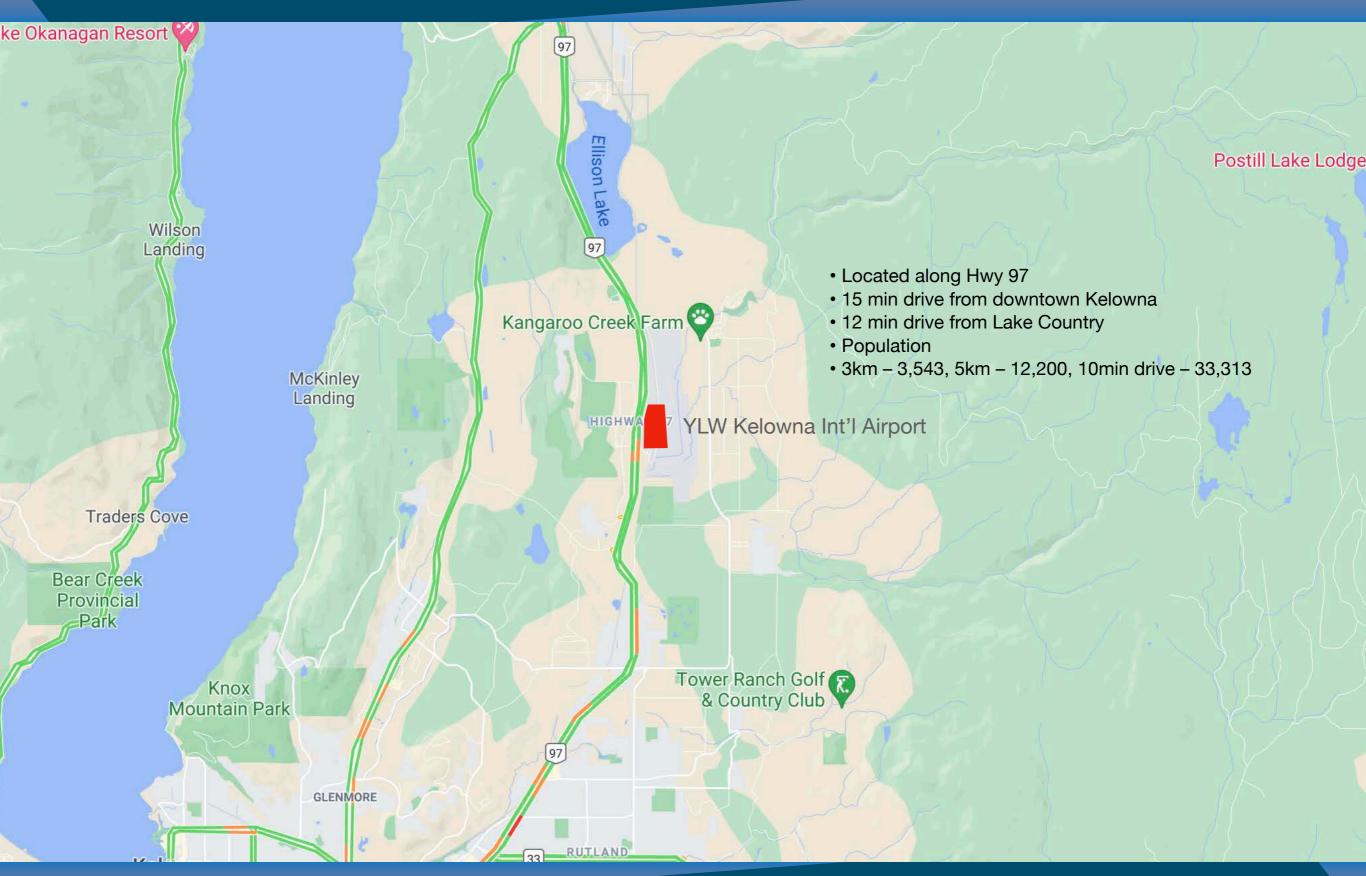

#### Overview

- YLW is looking to expand the current offerings on the City owned and controlled land.
- The land abuts Hwy 97 and has excellent visibility to 36,000 vpd (2019) along this corridor.
- Pre pandemic air travel was greater than 2,000,000 flights per year.
  Growth is expected to come back quickly as Kelowna continues to be a strong growth market over the next 10 years.
- There is public transit that exists down Aerospace Drive.

#### Kelowna Market

- Population in excess of 135,000 people, region in excess of 225,000
- Population growth has been 4,000 5,000 people per year for 7 of the past 9 years.
- Has seen one of the largest influx of people since COVID-19