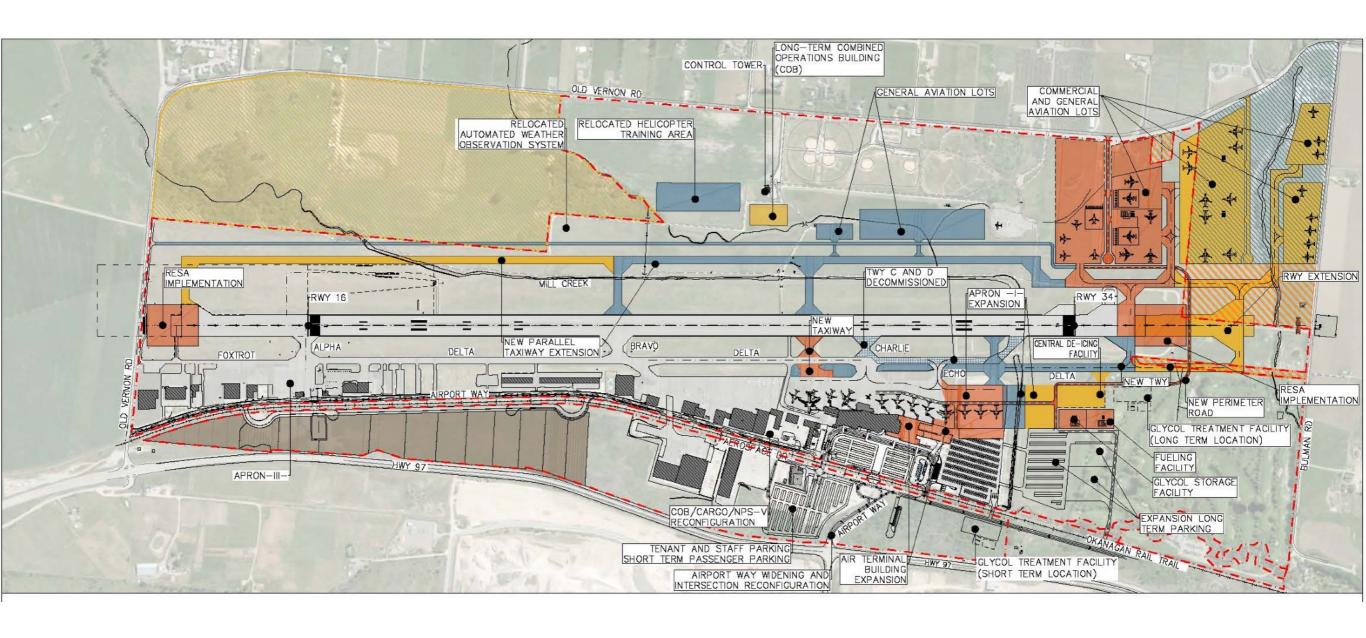

#### Overview

- YLW is looking to expand the current offerings on the City owned and controlled land.
- The land abuts Hwy 97 and has excellent visibility to 36,000 vpd (2019) along this corridor.
- Pre pandemic air travel was greater than 2,000,000 flights per year.
  Growth is expected to come back quickly as Kelowna continues to be a strong growth market over the next 10 years.
- There is public transit that exists down Aerospace Drive.